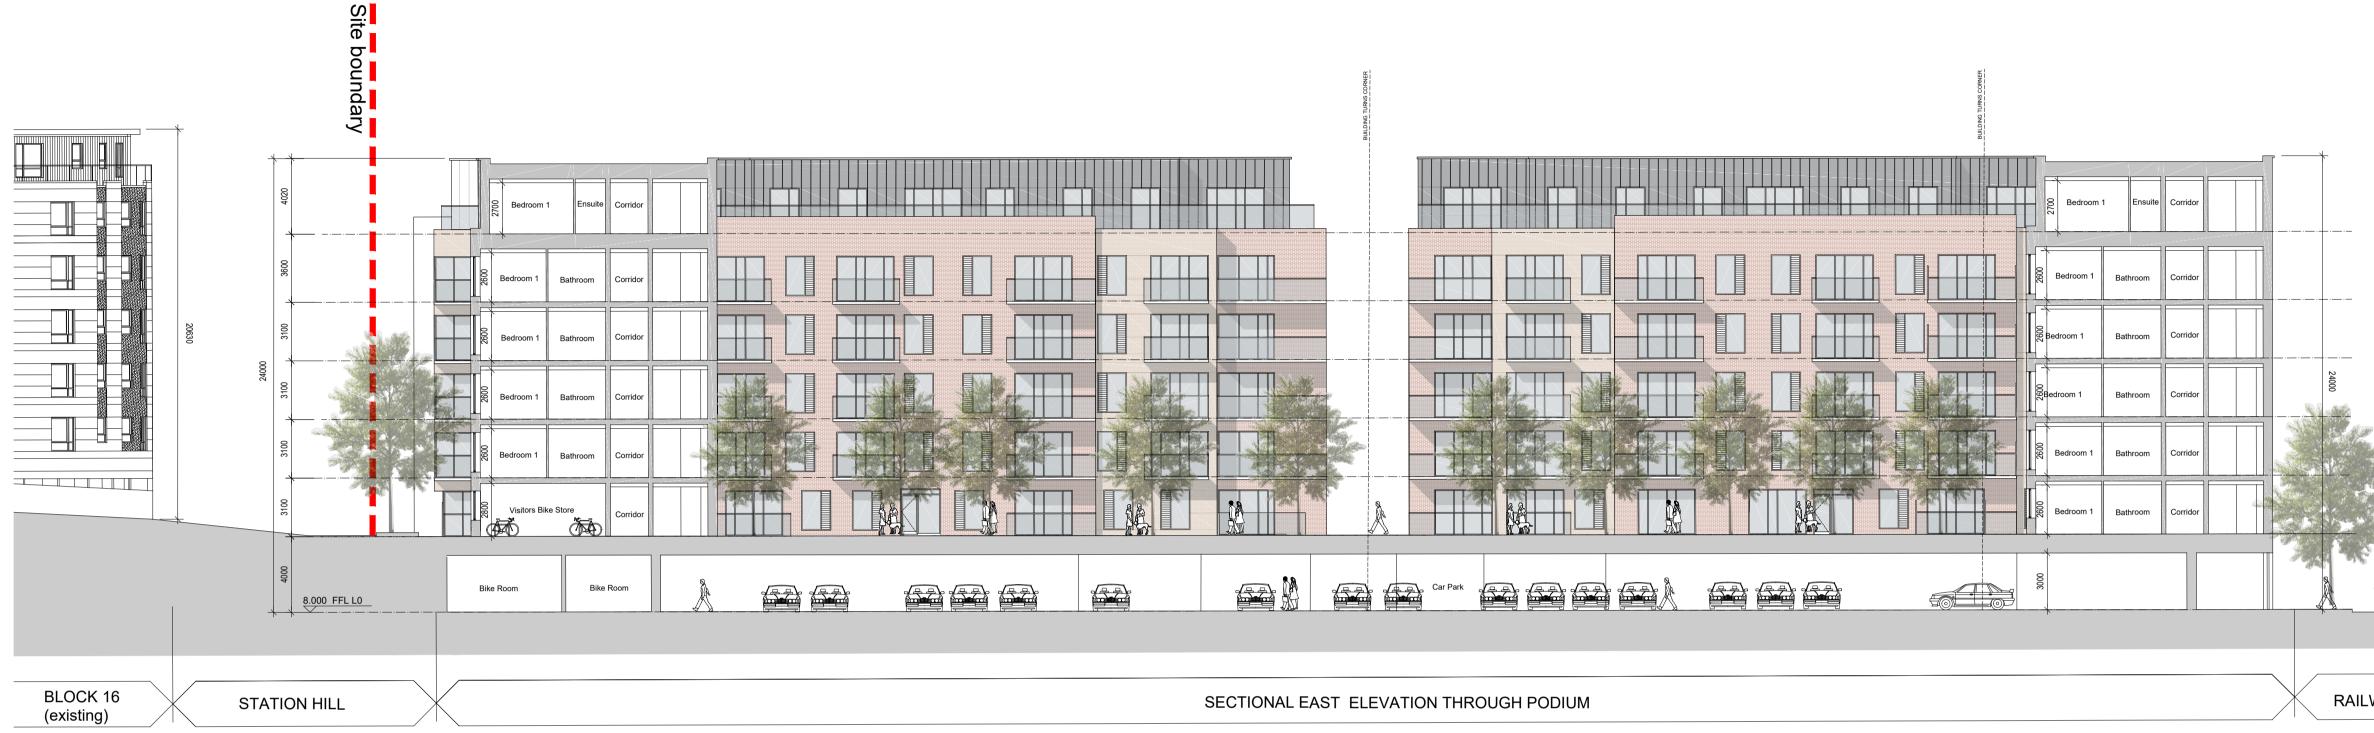

## BLOCK 28 - SECTIONAL ELEVATION E-E THROUGH PODIUM LOOKING EAST

Selected brick finish with aluminium cills, trims

Profiled Metal cladding locally at penthouse level

Selected flat roof membrane or extensive green

Podium landscape as per RMDA Landscape

Selected paving to penthouse terrace areas.

and caps. Contrasting brick as indicated.

roof system as indicated on drawings.

c) This drawing is copyright. 1 Do not scale this drawing.

External Finishes: External Wall Finish:

Notes:

Roofs:

3 All dimensions to be checked on site. 4 To be read with relevant Engineers drawings.

All dimensions in millimetres

as indicated on elevations.

Architect's drawings.