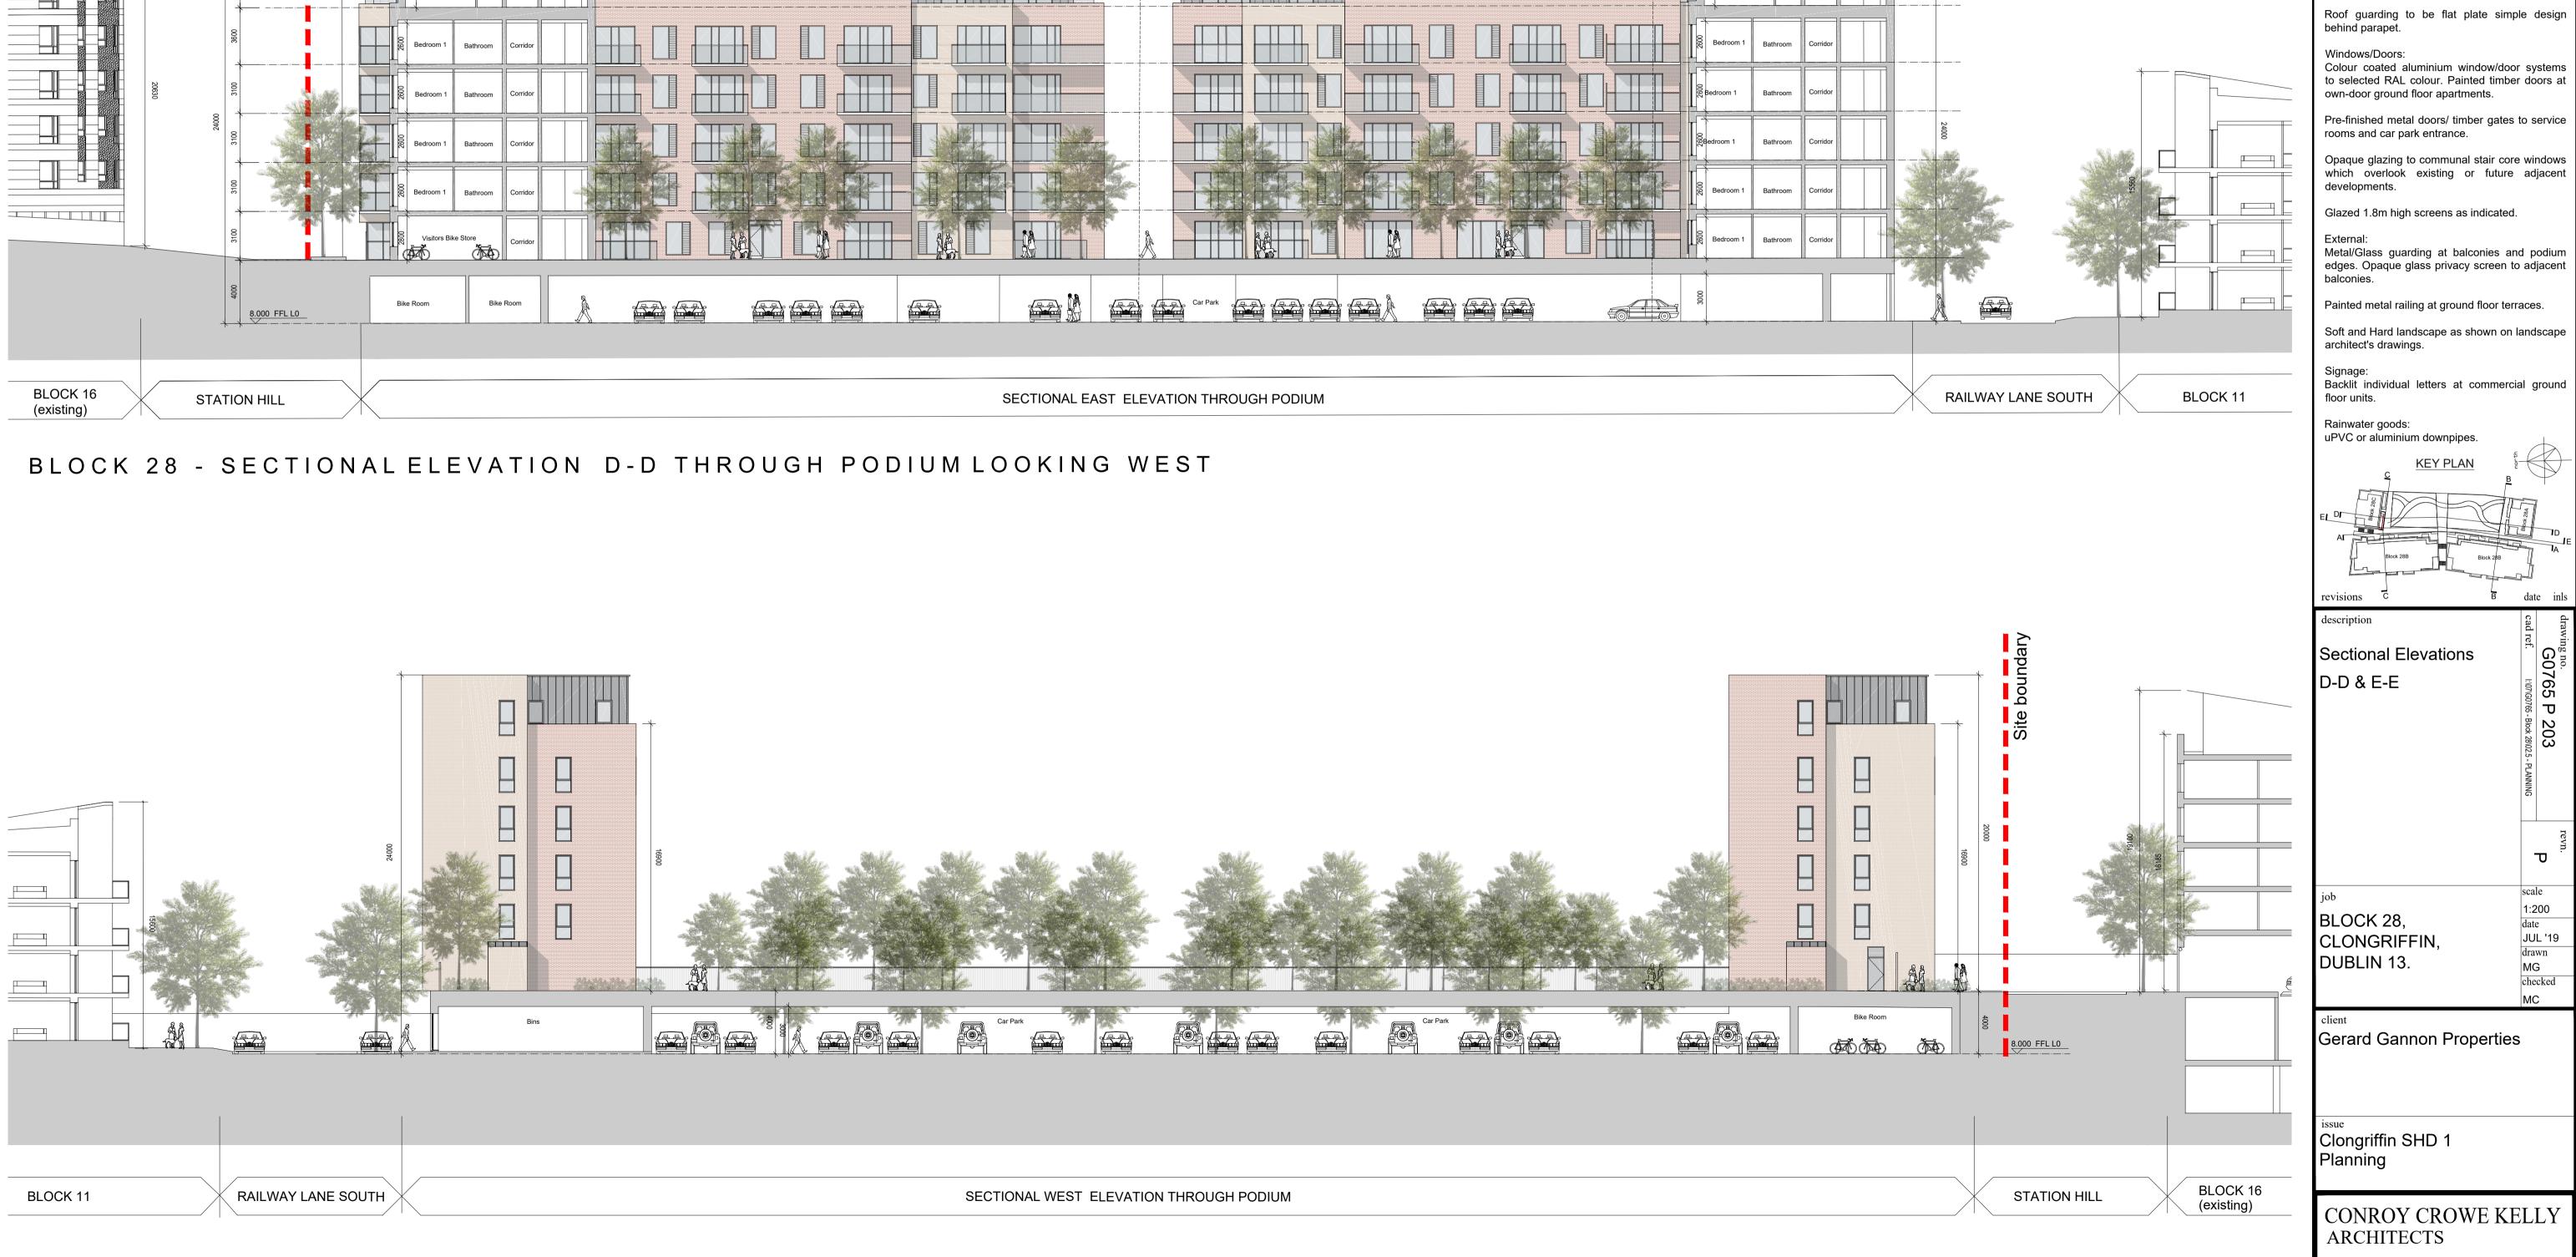

## BLOCK 28 - SECTIONAL ELEVATION E-E THROUGH PODIUM LOOKING EAST

Selected brick finish with aluminium cills, trims

Profiled Metal cladding locally at penthouse level

Selected flat roof membrane or extensive green

Podium landscape as per RMDA Landscape

Selected paving to penthouse terrace areas.

and caps. Contrasting brick as indicated.

roof system as indicated on drawings.

c) This drawing is copyright. 1 Do not scale this drawing.

External Finishes: External Wall Finish:

Notes:

Roofs:

3 All dimensions to be checked on site. 4 To be read with relevant Engineers drawings.

All dimensions in millimetres

as indicated on elevations.

Architect's drawings.